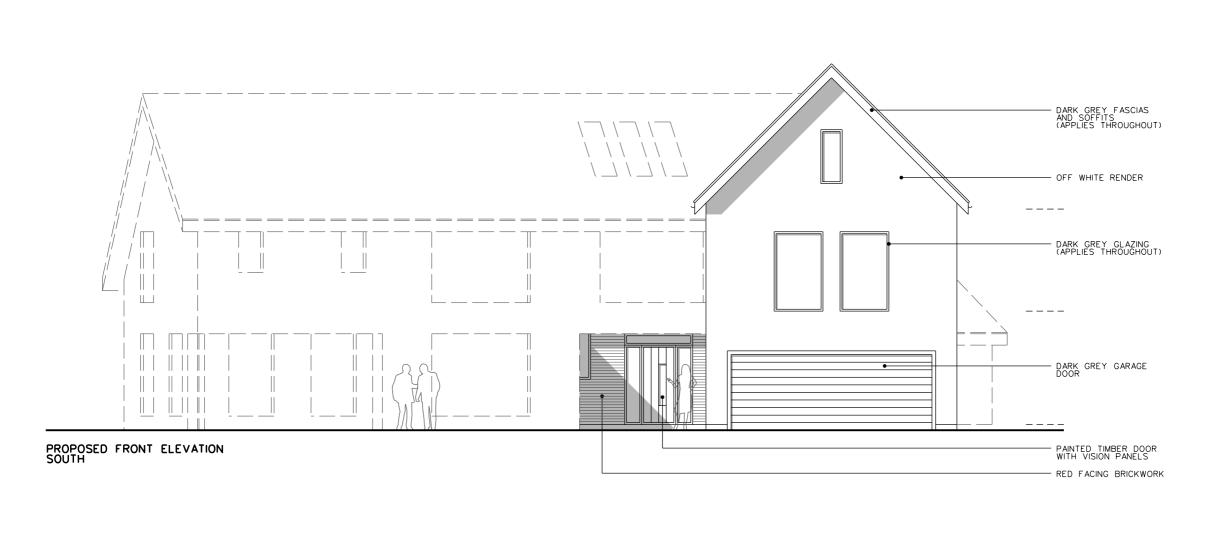

## FITZARCHITECTS

6 PIER POINT - MARINE WALK
SUNDERLAND - SR6 0PP

T +44 (0)191 563 7025 F +44 (0)191 510 1746

WWW.FITZARCHITECTS.CO.UK

OFFICE@FITZARCHITECTS.CO.UK

CLIENT

MR AND MRS LAWTON

PROJECT

6 WHITBURN ROAD, CLEADON

STAGE PLANNING

DRAWING

PROPOSED ELEVATION 1

| PROJECT NUMBER<br>1322 | scales<br>1:100 @ A3 |
|------------------------|----------------------|
|                        |                      |
| DRAWING NUMBER         | DATE                 |
| AL (0) 0010            | AUG 15               |
|                        |                      |
| DRAWN BY               | CHECKED BY           |
| DI                     | CRF                  |
|                        |                      |
| REVISION               | NORTH                |
|                        |                      |
|                        |                      |
|                        |                      |
|                        |                      |
|                        |                      |